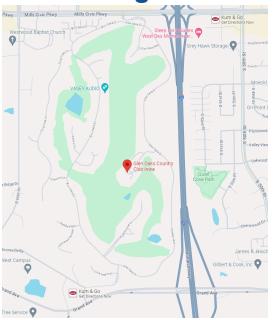

# 2025 Spring Fling **ASHRAE Golf Outing**

"Shotgun Start"

When: Monday, May 5, 2025 at 11:00 AM

Where: Glen Oaks Country Club

1401 Glen Oaks Drive

West Des Moines. Iowa 50266

(See Map on Back)

www.glenoakscc.com

# Where to go:

Enter Glen Oaks from the north entrance off of Mills Civic Parkway. Tell the guard you are here today for the ASHRAE golf outing.

Glen Oaks Country Club 1401 Glen Oaks Drive West Des Moines. Iowa 50266