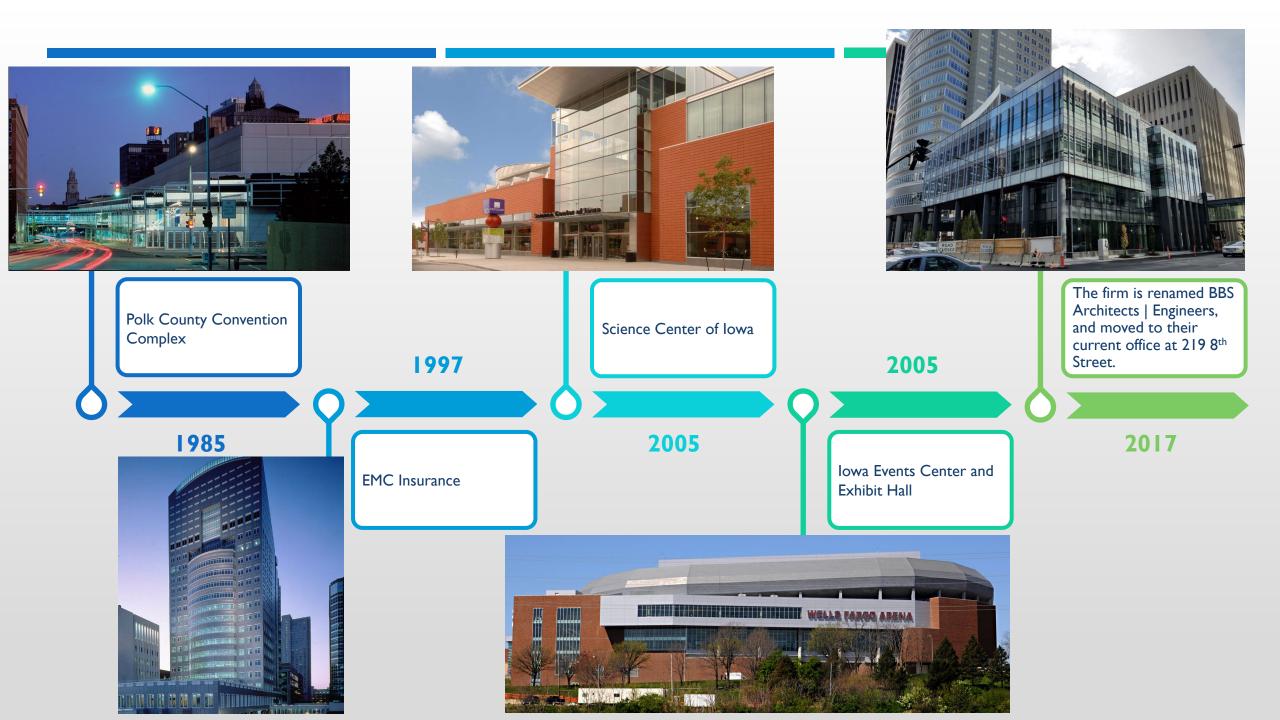

### FIRM NAMES OVER THE YEARS

Proudfoot and Bird 1895 - 1910 1910 - 1925 Proudfoot Bird and Rawson 1925 – 1928 **Proudfoot Rawson and Souers** 1928 – 1933 Proudfoot Rawson Souers and Thomas 1933 - 1945 Proudfoot Rawson Brooks and Borg 1945 – 1966 Brooks Borg, Architects – Engineers 1966 - 1995 Brooks Borg and Skiles, Architects – Engineers Brooks Borg Skiles Architecture Engineering 1995 - 1999 Brooks Borg Skiles Architecture Engineering LLP 1999 - 2017 2017 – Present **BBS** Architects | Engineers 