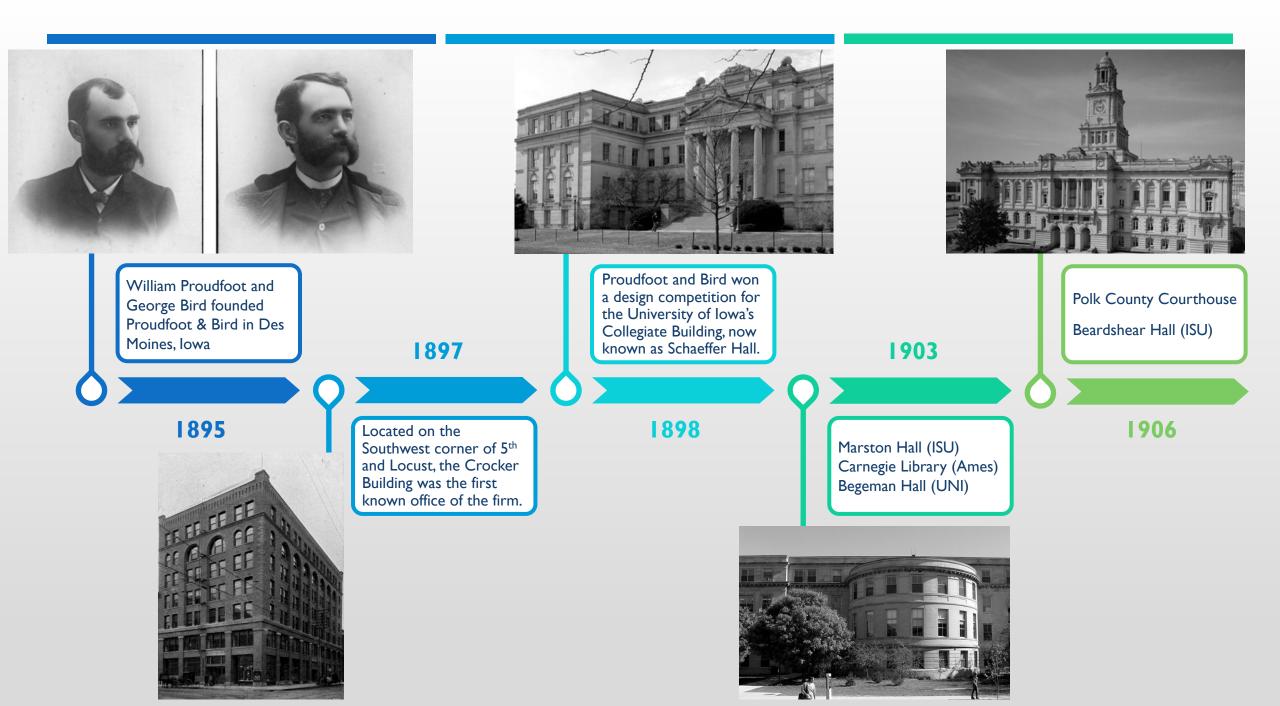

### FIRM NAMES OVER THE YEARS

Proudfoot and Bird 1895 - 1910 1910 - 1925 Proudfoot Bird and Rawson 1925 – 1928 **Proudfoot Rawson and Souers** 1928 – 1933 Proudfoot Rawson Souers and Thomas 1933 - 1945 Proudfoot Rawson Brooks and Borg 1945 – 1966 Brooks Borg, Architects – Engineers 1966 - 1995 Brooks Borg and Skiles, Architects – Engineers Brooks Borg Skiles Architecture Engineering 1995 - 1999 Brooks Borg Skiles Architecture Engineering LLP 1999 - 2017 2017 – Present **BBS** Architects | Engineers 