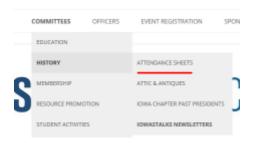

coming later this winter and next spring! Check out the website for signin sheets from these meetings, go to <a href="https://www.ashraeiowa.org">www.ashraeiowa.org</a>, choose "Committees" on the links at the top of the page, then "History," then "Attendance Sheets," like this: Also thanks to this month's drink sponsor, Setpoint.