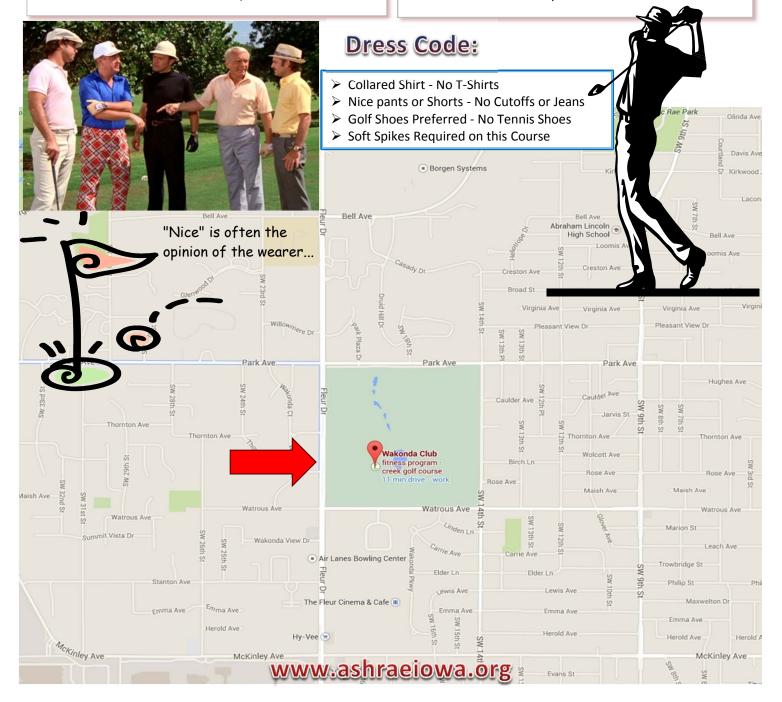

|   | Dinner will follow immediately after gol |
|---|------------------------------------------|
| 2 | Soft spikes are required on this course  |
|   |                                          |

\$5.00 Mulligans and